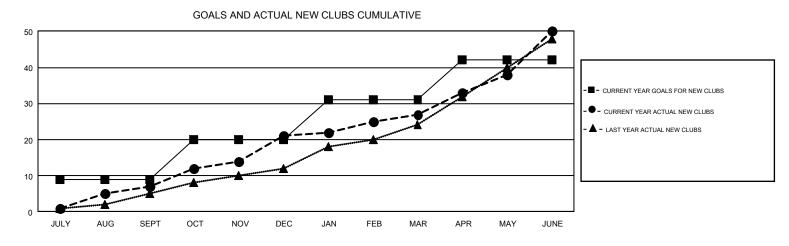

## GMT Constitutional Area 3, Group A

REPORT DOES NOT INCLUDE CLUBS IN UNDISTRICTED AREAS.

| Clubs                 |               |           |               | Members               |                                                                |                                                              |                                                    |  |  |
|-----------------------|---------------|-----------|---------------|-----------------------|----------------------------------------------------------------|--------------------------------------------------------------|----------------------------------------------------|--|--|
| RESULTS FOR 2016-2017 |               |           |               | RESULTS FOR 2016-2017 |                                                                |                                                              |                                                    |  |  |
| QUARTER               | NEW CLUB GOAL | NEW CLUBS | DROPPED CLUBS | QUARTER               | NEW MEMBER GROWTH<br>NET GOAL (not reinstated<br>or transfers) | NEW MEMBER<br>GROWTH ACTUAL (not<br>reinstated or transfers) | DROPPED<br>MEMBERS ACTUAL<br>(including transfers) |  |  |
| JULY/AUG/SEPT         | 9             | 7         | 1             | JULY/AUG/SEPT         | 361                                                            | 849                                                          | 685                                                |  |  |
| OCT/NOV/DEC           | 11            | 14        | 19            | OCT/NOV/DEC           | 461                                                            | 882                                                          | 1,141                                              |  |  |
| JAN/FEB/MAR           | 11            | 6         | 2             | JAN/FEB/MAR           | 497                                                            | 727                                                          | 469                                                |  |  |
| APR/MAY/JUNE          | 11            | 23        | 15            | APR/MAY/JUNE          | 520                                                            | 2,800                                                        | 1,191                                              |  |  |