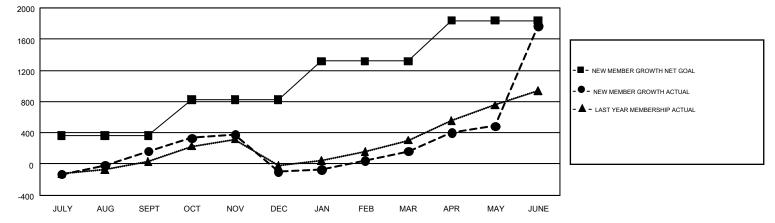

## GMT Constitutional Area 3, Group A

REPORT DOES NOT INCLUDE CLUBS IN UNDISTRICTED AREAS.

| Clubs                 |               |           |               | Members               |                                                                |                                                              |                                                    |  |  |
|-----------------------|---------------|-----------|---------------|-----------------------|----------------------------------------------------------------|--------------------------------------------------------------|----------------------------------------------------|--|--|
| RESULTS FOR 2016-2017 |               |           |               | RESULTS FOR 2016-2017 |                                                                |                                                              |                                                    |  |  |
| QUARTER               | NEW CLUB GOAL | NEW CLUBS | DROPPED CLUBS | QUARTER               | NEW MEMBER GROWTH<br>NET GOAL (not reinstated<br>or transfers) | NEW MEMBER<br>GROWTH ACTUAL (not<br>reinstated or transfers) | DROPPED<br>MEMBERS ACTUAL<br>(including transfers) |  |  |
| JULY/AUG/SEPT         | 9             | 7         | 1             | JULY/AUG/SEPT         | 361                                                            | 849                                                          | 685                                                |  |  |
| OCT/NOV/DEC           | 11            | 14        | 19            | OCT/NOV/DEC           | 461                                                            | 882                                                          | 1,141                                              |  |  |
| JAN/FEB/MAR           | 11            | 6         | 2             | JAN/FEB/MAR           | 497                                                            | 727                                                          | 469                                                |  |  |
| APR/MAY/JUNE          | 11            | 23        | 15            | APR/MAY/JUNE          | 520                                                            | 2,800                                                        | 1,191                                              |  |  |